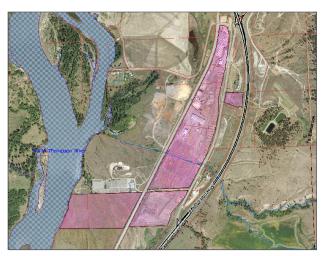

## VENTURE KAMLOOPS Northeast & North Thompson: Tolko Industrial Area

Businesses already in the park: Veneer and Plywood Mill

Total Land: 44.8ha Total Vacant Land: 12.4ha I-3 Land Available: 12.4ha

CN Rail Re-load Facility: 18.0km CP Rail Re-load Facility: 37.9km

Nearest North - South Highway Access (Coquihalla, Yellowhead): 0.0km

Nearest East – West Highway Access (Trans-Canada Highway): 20.0km

Airport: 24.5km

Nearest Public Transportation Route: On main route

#13 Yellow Head to Heffley Creek

## **Features:**

- Direct highway access
- Railway access
- Land is flat
- No Environmentally Sensitive Area issues
- Contains additional room for expansion
- No leasing agreements required