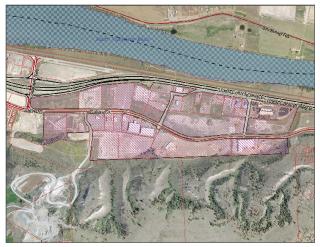

## VENTURE KAMLOOPS Southeast: Campbell Creek West

Total Land: **74.61ha** Total Vacant Land: **42.99ha** I-1S Land Available: **74.61ha** I-2 Land Available: **26.45ha** 

CN Rail Re-load Facility: **18.8km** CP Rail Re-load Facility: **3.5km** Nearest North – South Highway Access (Coquihalla, Yellowhead): **14.5km** Nearest East – West Highway Access (Trans-Canada Highway): **0.0km** Airport: **29.4km** Nearest Public Transportation Route: **On main route # 17 Dallas** 

## **Features:**

- One of Kamloops' newest industurial areas
- Direct highway access
- Majority of the land is flat
- Lots of available land
- No service installations required